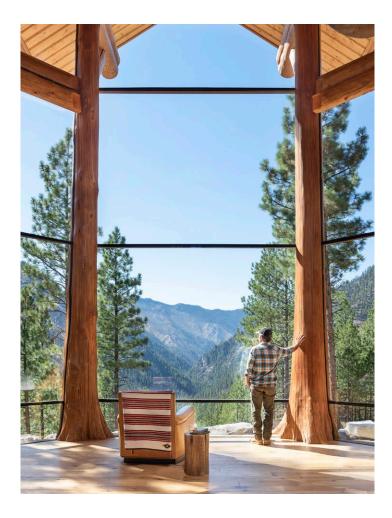

## RUSTIC cont.

 ${}_{{\it The}} LUXURY$ 

3 BD, 6 BA starting at \$\$3,725,000 \$\$53,82 sqft \$\$3,150 sqft\$\$\$1,150 sqft\$\$\$

A sophisticated Colorado mountain cabin that is warm, easily accessible, and designed to accommodate friends and family for the ultimate fishing or skiing trip. With lots of windows and bright, inviting spaces, the Luxury captures the beauty of the Colorado Rockies year-round. It features a handcrafted, spiral log staircase, four fireplaces with exceptional stonework, a porte-cochère, a massive game room/wet bar and a bunk room over the garage.

# LUXURY cont.

- Thermal Blanket<sup>™</sup> roof system
- Glass Forest®
- Off-grid water system
- Radiant heating system
- Solar power with back-up generator
- Advanced security
- Two log stair systems
- Massive game room with wet bar and bunk room over 3-car garage
- Porte-cochère
- Four traditional masonry wood burning fireplaces