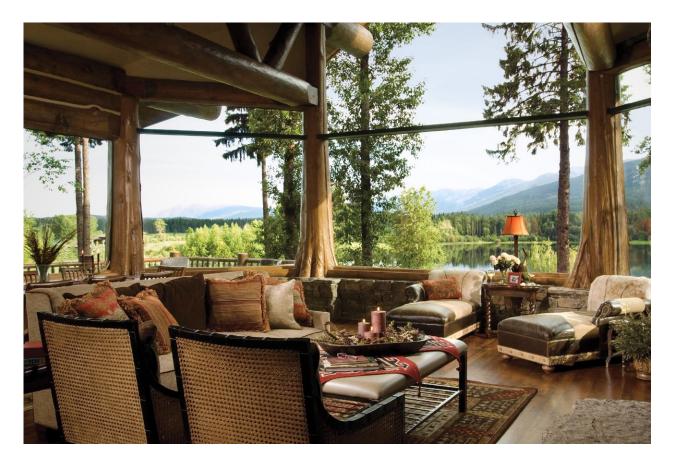

# $_{^{The}}CABIN$

4 BD, 5 BA starting at \$\$2,350,000 \$\$4,800 sqft \$\$2,400 sqft\$\$\$2,400 sqft\$\$\$2,400 sqft\$\$\$\$

A lakeside Montana getaway with breathtaking views, a warm, expansive layout, and inviting living spaces. With two Glass Forests® framing the stunning lake views, a true chef's kitchen, and multiple outdoor spaces, the Cabin is the perfect home for gathering friends and family to relax and enjoy the country.

#### SPECIAL FEATURES

- Two Glass Forests®
- Thermal Blanket<sup>™</sup> roofing system
- Radiant heating system
- Two wet bars
- Expansive outdoor living space
- Passive solar design
- Convective cooling
- Greenhouse