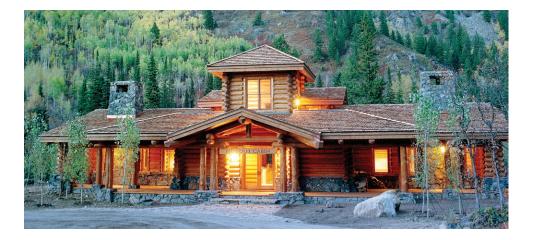

Nestled on a ranch near one of Colorado's mountain resort towns, the Hideout offers ultimate privacy and is designed to withstand the most extreme storms and snow loads. It features an open floor plan, with a combined living room and dining room, expansive views from the Glass Forest®, and twin luxurious master suites. A bunk room in the loft provides ample room for friends and family.

# HIDEOUT cont.

- Thermal Blanket<sup>™</sup> roof system
- Glass Forest®
- Ground-mounted solar system
- Radiant heating system
- Double master suites
- Wood storage