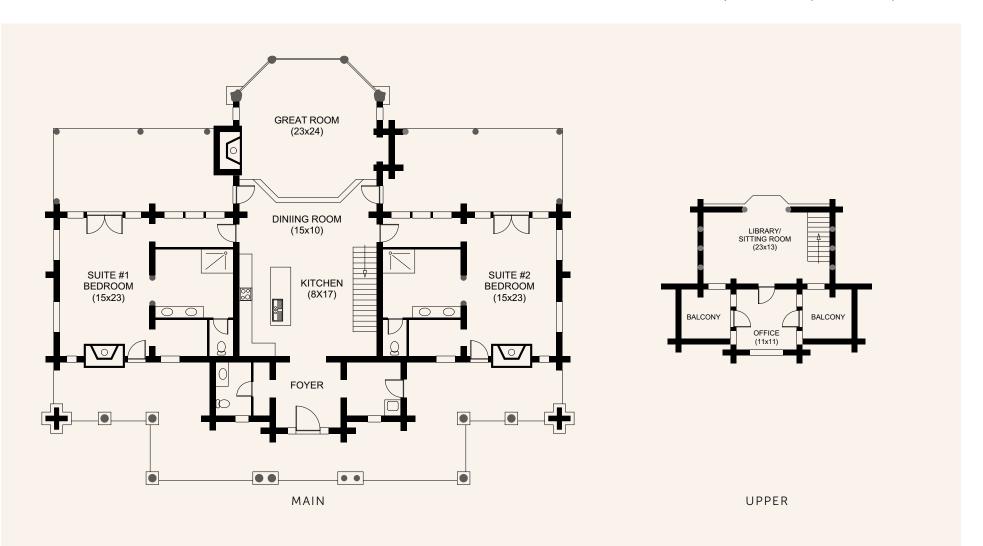

# ${}_{{}^{The}}HIDEOUT$

| 3 BD, 3 BA | starting at | living space | exterior living |
|------------|-------------|--------------|-----------------|
|            | \$2,200,000 | 3,320 sqft   | 2,220 sqft      |

Nestled on a ranch near one of Colorado's mountain resort towns, the Hideout offers ultimate privacy and is designed to withstand the most extreme storms and snow loads. It features an open floor plan, with a combined living room and dining room, expansive views from the Glass Forest®, and twin luxurious master suites. A bunk room in the loft provides ample room for friends and family.

# HIDEOUT cont.

- Thermal Blanket<sup>™</sup> roof system
- Glass Forest®
- Ground-mounted solar system
- Radiant heating system
- Double master suites
- Wood storage

# HIDEOUT cont.

3 BD, 3 BA starting at living space exterior living 2,220 sqft 2,220 sqft