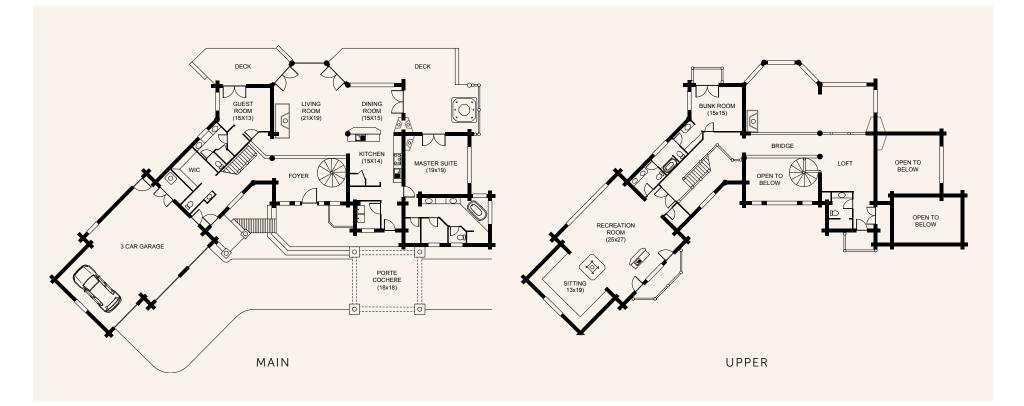

## RUSTIC cont.

 ${}_{{\it The}} LUXURY$ 

3 BD, 6 BA starting at \$\$3,725,000 \$\$53,82 sqft \$\$3,150 sqft\$\$\$1,150 sqft\$\$\$

A sophisticated Colorado mountain cabin that is warm, easily accessible, and designed to accommodate friends and family for the ultimate fishing or skiing trip. With lots of windows and bright, inviting spaces, the Luxury captures the beauty of the Colorado Rockies year-round. It features a handcrafted, spiral log staircase, four fireplaces with exceptional stonework, a porte-cochère, a massive game room/wet bar and a bunk room over the garage.