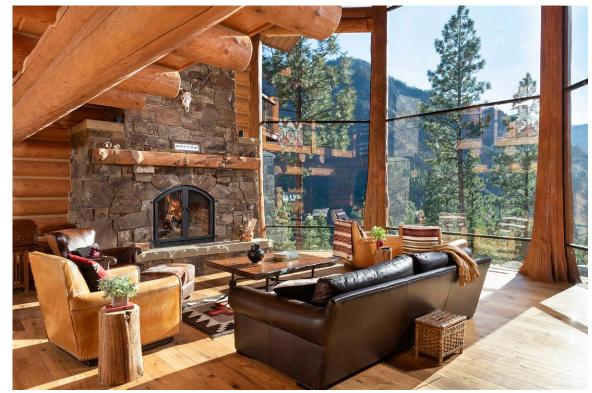

Nestled on a ranch near one of Colorado's mountain resort towns, the Hideout offers ultimate privacy and is designed to withstand the most extreme storms and snow loads. It features an open floor plan, with a combined living room and dining room, expansive views from the Glass Forest®, and twin luxurious master suites. A bunk room in the loft provides ample room for friends and family.

# HIDEOUT cont.

- Thermal Blanket<sup>™</sup> roof system
- Glass Forest®
- Ground-mounted solar system
- Radiant heating system
- Double master suites
- Wood storage