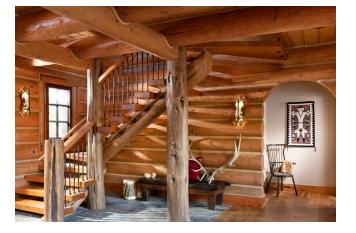

## RUSTIC cont.

 ${}_{{\it The}} LUXURY$ 

3 BD, 6 BA starting at \$\$3,725,000 \$\$53,82 sqft \$\$3,150 sqft\$\$\$1,150 sqft\$\$\$

A sophisticated Colorado mountain cabin that is warm, easily accessible, and designed to accommodate friends and family for the ultimate fishing or skiing trip. With lots of windows and bright, inviting spaces, the Luxury captures the beauty of the Colorado Rockies year-round. It features a handcrafted, spiral log staircase, four fireplaces with exceptional stonework, a porte-cochère, a massive game room/wet bar and a bunk room over the garage.

# LUXURY cont.

- Thermal Blanket<sup>™</sup> roof system
- Glass Forest®
- Off-grid water system
- Radiant heating system
- Solar power with back-up generator
- Advanced security
- Two log stair systems
- Massive game room with wet bar and bunk room over 3-car garage
- Porte-cochère
- Four traditional masonry wood burning fireplaces