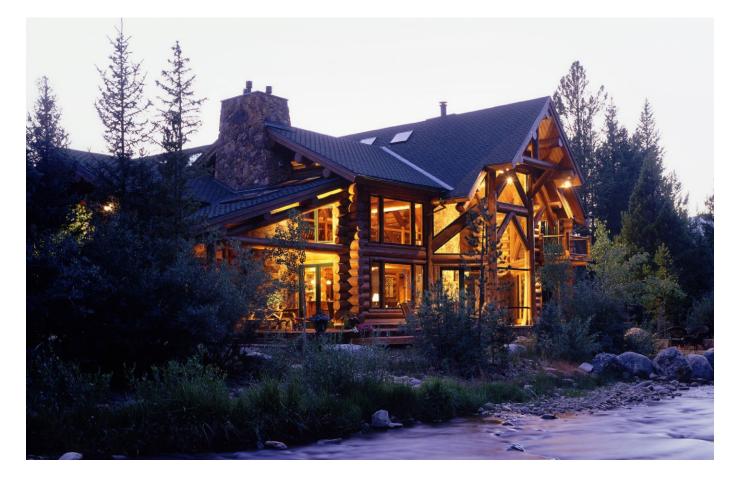

# $_{^{The}}CABIN$

4 BD, 5 BA starting at \$\$2,350,000 \$\$4,800 sqft \$\$2,400 sqft\$\$\$2,400 sqft\$\$\$2,400 sqft\$\$\$\$

A lakeside Montana getaway with breathtaking views, a warm, expansive layout, and inviting living spaces. With two Glass Forests® framing the stunning lake views, a true chef's kitchen, and multiple outdoor spaces, the Cabin is the perfect home for gathering friends and family to relax and enjoy the country.

#### SPECIAL FEATURES

- Two Glass Forests®
- Thermal Blanket<sup>™</sup> roofing system
- Radiant heating system
- Two wet bars
- Expansive outdoor living space
- Passive solar design
- Convective cooling
- Greenhouse