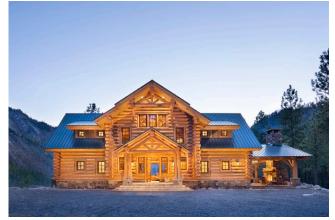

# ${}_{{}^{The}}HIDEOUT$

| 3 BD, 3 BA | starting at | living space | exterior living |
|------------|-------------|--------------|-----------------|
|            | \$2,200,000 | 3,320 sqft   | 2,220 sqft      |

Nestled on a ranch near one of Colorado's mountain resort towns, the Hideout offers ultimate privacy and is designed to withstand the most extreme storms and snow loads. It features an open floor plan, with a combined living room and dining room, expansive views from the Glass Forest®, and twin luxurious master suites. A bunk room in the loft provides ample room for friends and family.

# HIDEOUT cont.

- Thermal Blanket<sup>™</sup> roof system
- Glass Forest®
- Ground-mounted solar system
- Radiant heating system
- Double master suites
- Wood storage