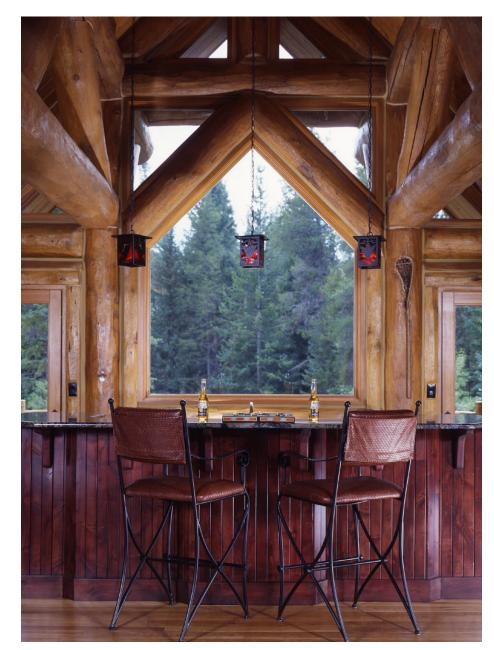

## RUSTIC cont.

 ${}_{{\it The}} LUXURY$ 

3 BD, 6 BA starting at \$\$3,725,000 \$\$53,82 sqft \$\$3,150 sqft\$\$\$1,150 sqft\$\$\$

A sophisticated Colorado mountain cabin that is warm, easily accessible, and designed to accommodate friends and family for the ultimate fishing or skiing trip. With lots of windows and bright, inviting spaces, the Luxury captures the beauty of the Colorado Rockies year-round. It features a handcrafted, spiral log staircase, four fireplaces with exceptional stonework, a porte-cochère, a massive game room/wet bar and a bunk room over the garage.

# LUXURY cont.

- Thermal Blanket<sup>™</sup> roof system
- Glass Forest®
- Off-grid water system
- Radiant heating system
- Solar power with back-up generator
- Advanced security
- Two log stair systems
- Massive game room with wet bar and bunk room over 3-car garage
- Porte-cochère
- Four traditional masonry wood burning fireplaces