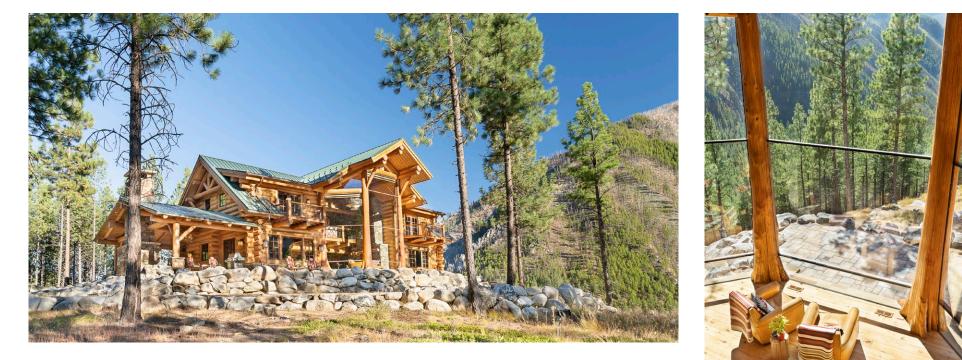

# $_{^{The}}CABIN$

4 BD, 5 BA starting at \$\$2,350,000 \$\$4,800 sqft \$\$2,400 sqft\$\$\$2,400 sqft\$\$\$2,400 sqft\$\$\$\$

A lakeside Montana getaway with breathtaking views, a warm, expansive layout, and inviting living spaces. With two Glass Forests® framing the stunning lake views, a true chef's kitchen, and multiple outdoor spaces, the Cabin is the perfect home for gathering friends and family to relax and enjoy the country.

#### SPECIAL FEATURES

- Two Glass Forests®
- Thermal Blanket<sup>™</sup> roofing system
- Radiant heating system
- Two wet bars
- Expansive outdoor living space
- Passive solar design
- Convective cooling
- Greenhouse