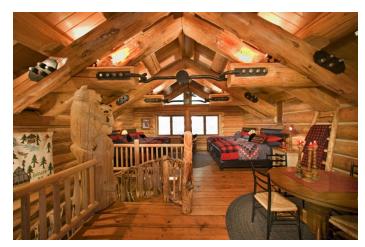

Nestled on a ranch near one of Colorado's mountain resort towns, the Hideout offers ultimate privacy and is designed to withstand the most extreme storms and snow loads. It features an open floor plan, with a combined living room and dining room, expansive views from the Glass Forest®, and twin luxurious master suites. A bunk room in the loft provides ample room for friends and family.

# HIDEOUT cont.

- Thermal Blanket<sup>™</sup> roof system
- Glass Forest®
- Ground-mounted solar system
- Radiant heating system
- Double master suites
- Wood storage