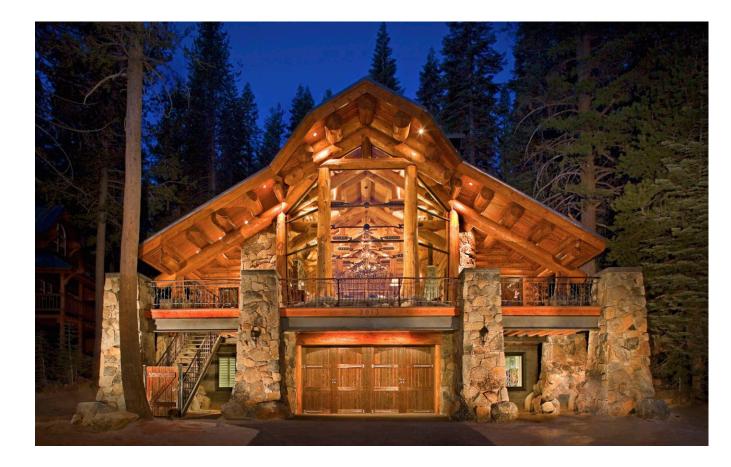

# ${}_{{}^{The}}RUSTIC$

3 BD, 2 BA starting at \$\$2,900,000 \$\$3,000 sqft \$\$4,780 sqft\$\$\$4,780 sqft\$\$\$4,780 sqft\$\$\$

Embark on adventures from a secluded, California mountain hideaway. This quaint loft with handcrafted trusses is designed to handle the most extreme weather and the heaviest snow loads. The lower level is specially designed for the maintenance, repair, and storage of all your toys.

# RUSTIC cont.

- Thermal Blanket<sup>™</sup> roof system
- Glass Forest®
- Off-grid water system
- Bunker
- Gun/safe room
- Oversized kitchen
- Wood storage
- Stone pizza oven
- Double log trusses and 20" roof logs for 425# snow load