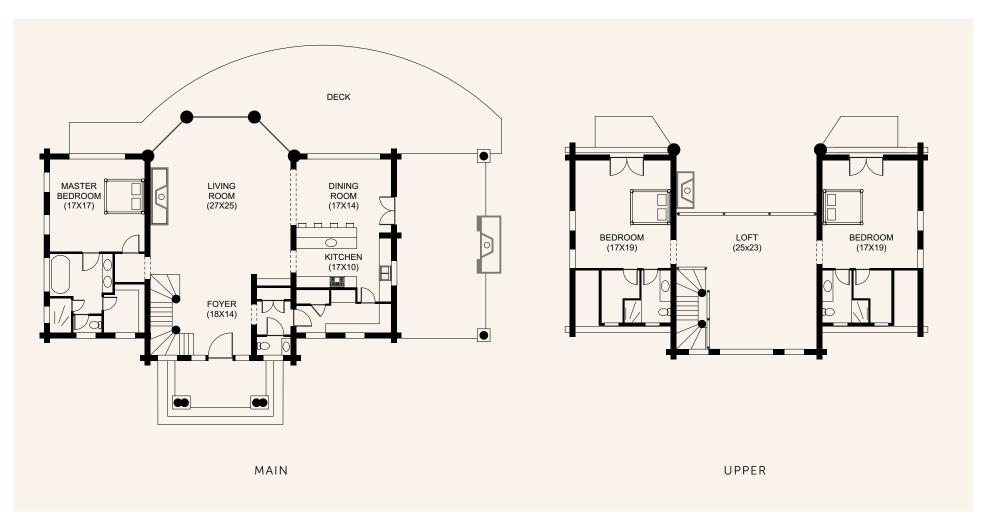

Nestled on a ranch near one of Colorado's mountain resort towns, the Hideout offers ultimate privacy and is designed to withstand the most extreme storms and snow loads. It features an open floor plan, with a combined living room and dining room, expansive views from the Glass Forest®, and twin luxurious master suites. A bunk room in the loft provides ample room for friends and family.