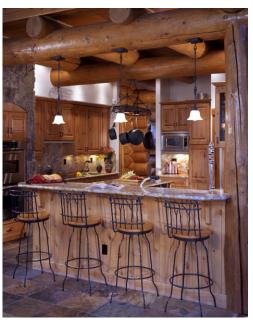

# $_{^{The}}CABIN$

4 BD, 5 BA starting at \$\$2,350,000 \$\$4,800 sqft \$\$2,400 sqft\$\$\$2,400 sqft\$\$\$2,400 sqft\$\$\$\$

A lakeside Montana getaway with breathtaking views, a warm, expansive layout, and inviting living spaces. With two Glass Forests® framing the stunning lake views, a true chef's kitchen, and multiple outdoor spaces, the Cabin is the perfect home for gathering friends and family to relax and enjoy the country.

#### SPECIAL FEATURES

- Two Glass Forests®
- Thermal Blanket<sup>™</sup> roofing system
- Radiant heating system
- Two wet bars
- Expansive outdoor living space
- Passive solar design
- Convective cooling
- Greenhouse