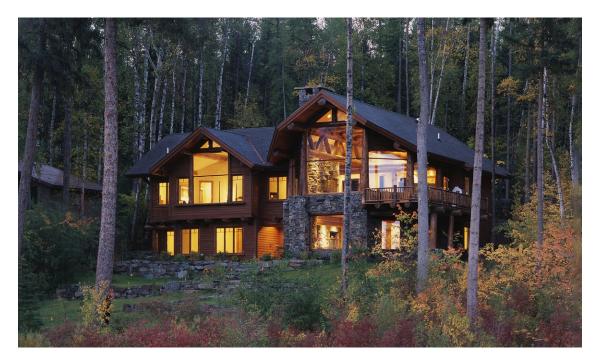

Nestled on a ranch near one of Colorado's mountain resort towns, the Hideout offers ultimate privacy and is designed to withstand the most extreme storms and snow loads. It features an open floor plan, with a combined living room and dining room, expansive views from the Glass Forest®, and twin luxurious master suites. A bunk room in the loft provides ample room for friends and family.

# $_{^{The}}CABIN$

4 BD, 5 BA starting at \$\$2,350,000 \$\$4,800 sqft \$\$2,400 sqft\$\$\$2,400 sqft\$\$\$2,400 sqft\$\$\$\$

A lakeside Montana getaway with breathtaking views, a warm, expansive layout, and inviting living spaces. With two Glass Forests® framing the stunning lake views, a true chef's kitchen, and multiple outdoor spaces, the Cabin is the perfect home for gathering friends and family to relax and enjoy the country.