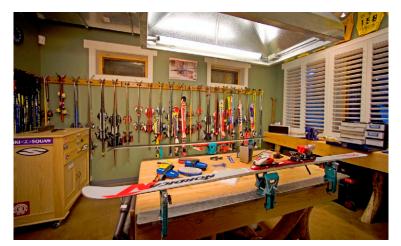

# ${}_{{}^{The}}RUSTIC$

3 BD, 2 BA starting at \$\$2,900,000 \$\$3,000 sqft \$\$4,780 sqft\$\$\$4,780 sqft\$\$\$4,780 sqft\$\$\$

Embark on adventures from a secluded, California mountain hideaway. This quaint loft with handcrafted trusses is designed to handle the most extreme weather and the heaviest snow loads. The lower level is specially designed for the maintenance, repair, and storage of all your toys.

# RUSTIC cont.

- Thermal Blanket<sup>™</sup> roof system
- Glass Forest®
- Off-grid water system
- Bunker
- Gun/safe room
- Oversized kitchen
- Wood storage
- Stone pizza oven
- Double log trusses and 20" roof logs for 425# snow load