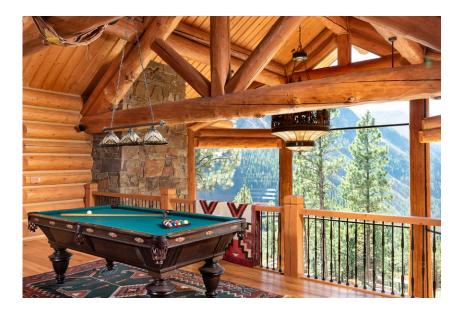

## RUSTIC cont.

 ${}_{{\it The}} LUXURY$ 

3 BD, 6 BA starting at \$\$3,725,000 \$\$53,82 sqft \$\$3,150 sqft\$\$\$1,150 sqft\$\$\$

A sophisticated Colorado mountain cabin that is warm, easily accessible, and designed to accommodate friends and family for the ultimate fishing or skiing trip. With lots of windows and bright, inviting spaces, the Luxury captures the beauty of the Colorado Rockies year-round. It features a handcrafted, spiral log staircase, four fireplaces with exceptional stonework, a porte-cochère, a massive game room/wet bar and a bunk room over the garage.

# LUXURY cont.

- Thermal Blanket<sup>™</sup> roof system
- Glass Forest®
- Off-grid water system
- Radiant heating system
- Solar power with back-up generator
- Advanced security
- Two log stair systems
- Massive game room with wet bar and bunk room over 3-car garage
- Porte-cochère
- Four traditional masonry wood burning fireplaces