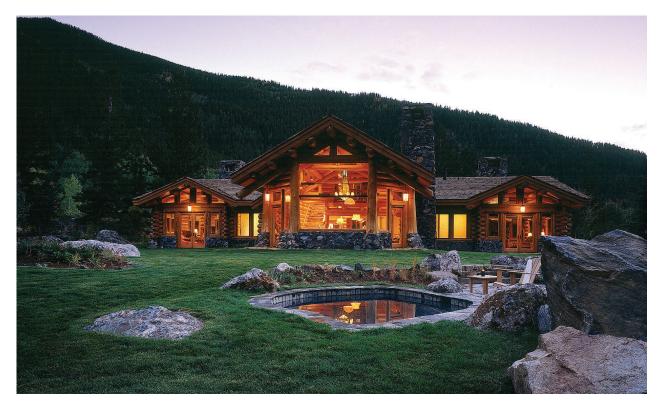

# $_{^{The}}CABIN$

4 BD, 5 BA starting at \$\$2,350,000 \$\$4,800 sqft \$\$2,400 sqft\$\$\$2,400 sqft\$\$\$2,400 sqft\$\$\$\$

A lakeside Montana getaway with breathtaking views, a warm, expansive layout, and inviting living spaces. With two Glass Forests® framing the stunning lake views, a true chef's kitchen, and multiple outdoor spaces, the Cabin is the perfect home for gathering friends and family to relax and enjoy the country.

#### SPECIAL FEATURES

- Two Glass Forests®
- Thermal Blanket<sup>™</sup> roofing system
- Radiant heating system
- Two wet bars
- Expansive outdoor living space
- Passive solar design
- Convective cooling
- Greenhouse