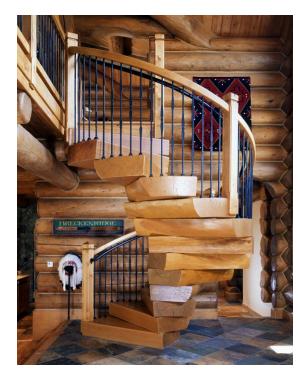

## RUSTIC cont.

 ${}_{{\it The}} LUXURY$ 

3 BD, 6 BA starting at \$\$3,725,000 \$\$53,82 sqft \$\$3,150 sqft\$\$\$1,150 sqft\$\$\$

A sophisticated Colorado mountain cabin that is warm, easily accessible, and designed to accommodate friends and family for the ultimate fishing or skiing trip. With lots of windows and bright, inviting spaces, the Luxury captures the beauty of the Colorado Rockies year-round. It features a handcrafted, spiral log staircase, four fireplaces with exceptional stonework, a porte-cochère, a massive game room/wet bar and a bunk room over the garage.

# LUXURY cont.

- Thermal Blanket<sup>™</sup> roof system
- Glass Forest®
- Off-grid water system
- Radiant heating system
- Solar power with back-up generator
- Advanced security
- Two log stair systems
- Massive game room with wet bar and bunk room over 3-car garage
- Porte-cochère
- Four traditional masonry wood burning fireplaces