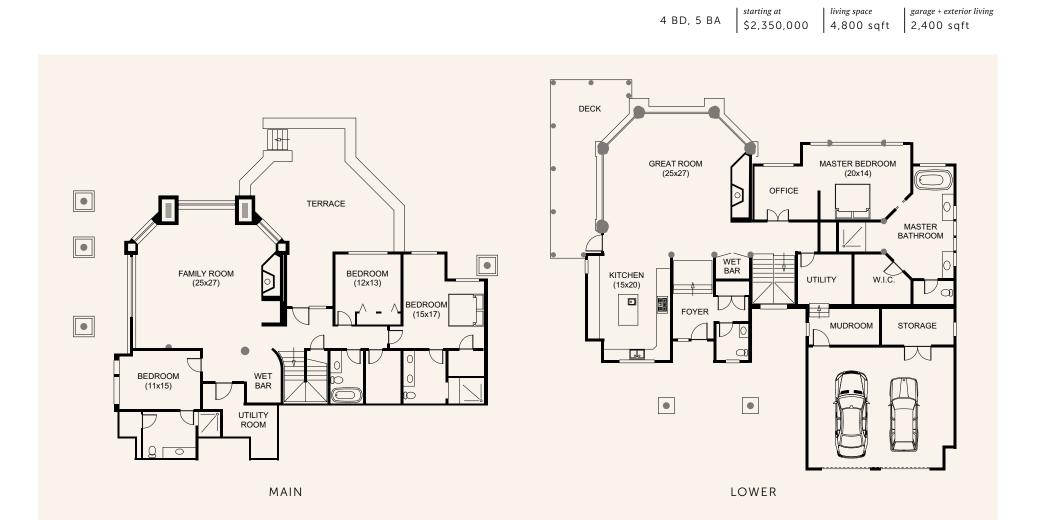

# $_{^{The}}CABIN$

4 BD, 5 BA starting at \$\$2,350,000 \$\$4,800 sqft \$\$2,400 sqft\$\$\$2,400 sqft\$\$\$2,400 sqft\$\$\$\$

A lakeside Montana getaway with breathtaking views, a warm, expansive layout, and inviting living spaces. With two Glass Forests® framing the stunning lake views, a true chef's kitchen, and multiple outdoor spaces, the Cabin is the perfect home for gathering friends and family to relax and enjoy the country.