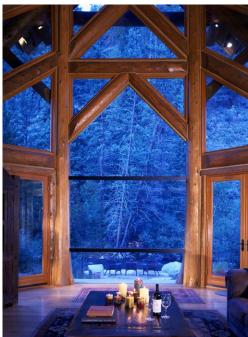

Nestled on a ranch near one of Colorado's mountain resort towns, the Hideout offers ultimate privacy and is designed to withstand the most extreme storms and snow loads. It features an open floor plan, with a combined living room and dining room, expansive views from the Glass Forest®, and twin luxurious master suites. A bunk room in the loft provides ample room for friends and family.

# $_{^{The}}CABIN$

4 BD, 5 BA starting at \$\$2,350,000 \$\$4,800 sqft \$\$2,400 sqft\$\$\$2,400 sqft\$\$\$2,400 sqft\$\$\$\$

A lakeside Montana getaway with breathtaking views, a warm, expansive layout, and inviting living spaces. With two Glass Forests® framing the stunning lake views, a true chef's kitchen, and multiple outdoor spaces, the Cabin is the perfect home for gathering friends and family to relax and enjoy the country.

# The HIDDEN

| 3 BD, 4 BA | starting at |            | exterior living |
|------------|-------------|------------|-----------------|
|            | \$2,500,000 | 3,970 sqft | 1,632 sqft      |

True off-grid living in the mountains of Idaho. With its open kitchen, a spacious loft for entertaining, covered patio with stone fireplace, and breathtaking views through the Glass Forest<sup>®</sup>, the Hidden is designed to be enjoyed in all four seasons.