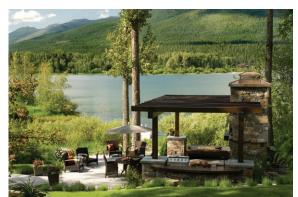

# $_{^{The}}CABIN$

4 BD, 5 BA starting at \$\$2,350,000 \$\$4,800 sqft \$\$2,400 sqft\$\$\$2,400 sqft\$\$\$2,400 sqft\$\$\$\$

A lakeside Montana getaway with breathtaking views, a warm, expansive layout, and inviting living spaces. With two Glass Forests® framing the stunning lake views, a true chef's kitchen, and multiple outdoor spaces, the Cabin is the perfect home for gathering friends and family to relax and enjoy the country.

#### SPECIAL FEATURES

- Two Glass Forests®
- Thermal Blanket<sup>™</sup> roofing system
- Radiant heating system
- Two wet bars
- Expansive outdoor living space
- Passive solar design
- Convective cooling
- Greenhouse