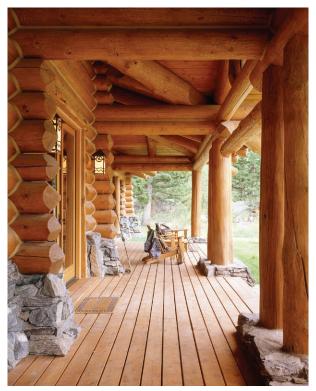

# The HIDDEN

| 3 BD, 4 BA | starting at |            | exterior living |
|------------|-------------|------------|-----------------|
|            | \$2,500,000 | 3,970 sqft | 1,632 sqft      |

True off-grid living in the mountains of Idaho. With its open kitchen, a spacious loft for entertaining, covered patio with stone fireplace, and breathtaking views through the Glass Forest<sup>®</sup>, the Hidden is designed to be enjoyed in all four seasons.

## HIDDEN cont.

- Thermal Blanket<sup>™</sup> roof system
- Glass Forest®
- Ground-mounted solar system
- Advanced security
- Matching guest suites
- Open log/timber stairs
- Covered patio with outdoor traditional fireplace
- Closed-loop water system