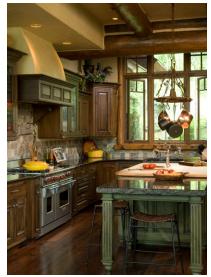

# $_{^{The}}CABIN$

4 BD, 5 BA starting at \$\$2,350,000 \$\$4,800 sqft \$\$2,400 sqft\$\$\$2,400 sqft\$\$\$2,400 sqft\$\$\$\$

A lakeside Montana getaway with breathtaking views, a warm, expansive layout, and inviting living spaces. With two Glass Forests® framing the stunning lake views, a true chef's kitchen, and multiple outdoor spaces, the Cabin is the perfect home for gathering friends and family to relax and enjoy the country.

#### SPECIAL FEATURES

- Two Glass Forests®
- Thermal Blanket<sup>™</sup> roofing system
- Radiant heating system
- Two wet bars
- Expansive outdoor living space
- Passive solar design
- Convective cooling
- Greenhouse