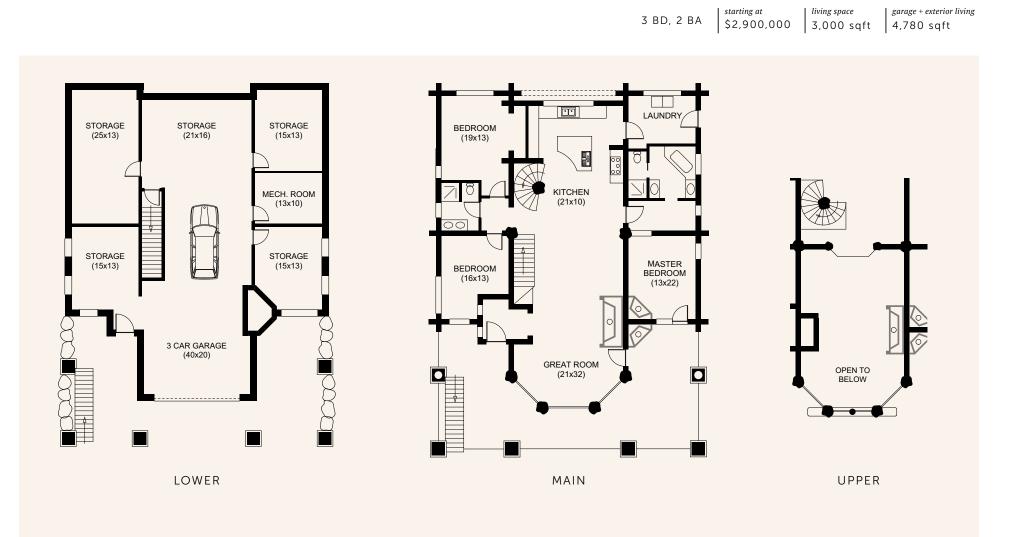

# ${}_{{}^{The}}RUSTIC$

3 BD, 2 BA starting at \$\$2,900,000 \$\$3,000 sqft \$\$4,780 sqft\$\$\$4,780 sqft\$\$\$4,780 sqft\$\$\$

Embark on adventures from a secluded, California mountain hideaway. This quaint loft with handcrafted trusses is designed to handle the most extreme weather and the heaviest snow loads. The lower level is specially designed for the maintenance, repair, and storage of all your toys.

# RUSTIC cont.

- Thermal Blanket<sup>™</sup> roof system
- Glass Forest®
- Off-grid water system
- Bunker
- Gun/safe room
- Oversized kitchen
- Wood storage
- Stone pizza oven
- Double log trusses and 20" roof logs for 425# snow load