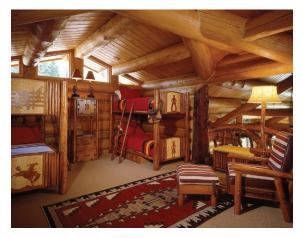

Nestled on a ranch near one of Colorado's mountain resort towns, the Hideout offers ultimate privacy and is designed to withstand the most extreme storms and snow loads. It features an open floor plan, with a combined living room and dining room, expansive views from the Glass Forest®, and twin luxurious master suites. A bunk room in the loft provides ample room for friends and family.