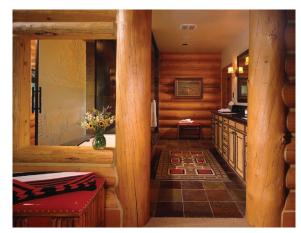

Nestled on a ranch near one of Colorado's mountain resort towns, the Hideout offers ultimate privacy and is designed to withstand the most extreme storms and snow loads. It features an open floor plan, with a combined living room and dining room, expansive views from the Glass Forest®, and twin luxurious master suites. A bunk room in the loft provides ample room for friends and family.