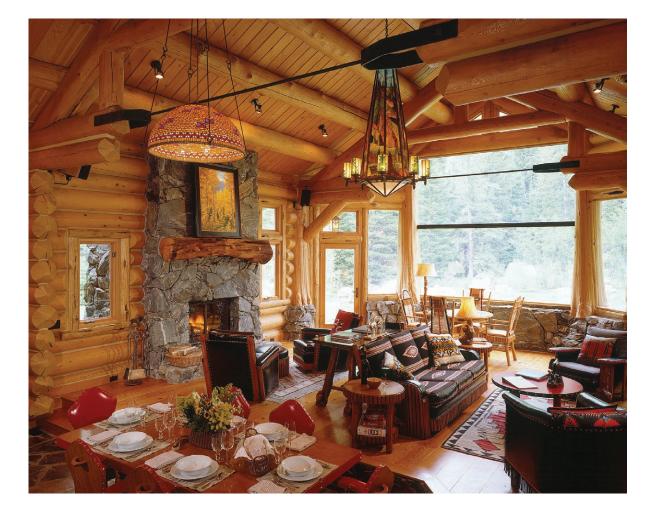

Nestled on a ranch near one of Colorado's mountain resort towns, the Hideout offers ultimate privacy and is designed to withstand the most extreme storms and snow loads. It features an open floor plan, with a combined living room and dining room, expansive views from the Glass Forest®, and twin luxurious master suites. A bunk room in the loft provides ample room for friends and family.

# HIDEOUT cont.

- Thermal Blanket<sup>™</sup> roof system
- Glass Forest®
- Ground-mounted solar system
- Radiant heating system
- Double master suites
- Wood storage