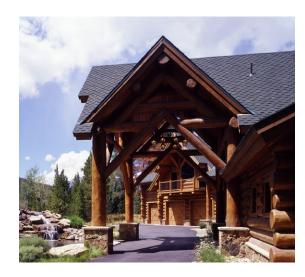

#### WILDLAND FIRE PROTECTION

Our proprietary cathedral roof system, the Thermal Blanket<sup>™</sup>, combined with our thick, handcrafted full log walls, carries a Class "A" fire rating against wildfires. Additional protection can be provided by creating defensible spaces, and installing fire sprinkler and/or suppression systems.

# ${}_{{}^{The}}RUSTIC$

3 BD, 2 BA starting at \$\$2,900,000 \$\$3,000 sqft \$\$4,780 sqft\$\$\$4,780 sqft\$\$\$4,780 sqft\$\$\$

Embark on adventures from a secluded, California mountain hideaway. This quaint loft with handcrafted trusses is designed to handle the most extreme weather and the heaviest snow loads. The lower level is specially designed for the maintenance, repair, and storage of all your toys.

# RUSTIC cont.

- Thermal Blanket<sup>™</sup> roof system
- Glass Forest®
- Off-grid water system
- Bunker
- Gun/safe room
- Oversized kitchen
- Wood storage
- Stone pizza oven
- Double log trusses and 20" roof logs for 425# snow load