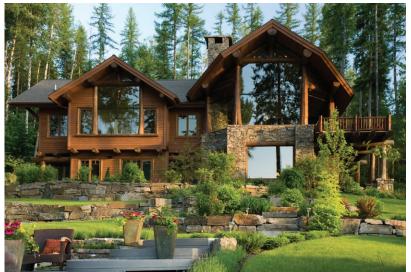

# $_{^{The}}CABIN$

4 BD, 5 BA starting at \$\$2,350,000 \$\$4,800 sqft \$\$2,400 sqft\$\$\$2,400 sqft\$\$\$2,400 sqft\$\$\$\$

A lakeside Montana getaway with breathtaking views, a warm, expansive layout, and inviting living spaces. With two Glass Forests® framing the stunning lake views, a true chef's kitchen, and multiple outdoor spaces, the Cabin is the perfect home for gathering friends and family to relax and enjoy the country.

#### SPECIAL FEATURES

- Two Glass Forests®
- Thermal Blanket<sup>™</sup> roofing system
- Radiant heating system
- Two wet bars
- Expansive outdoor living space
- Passive solar design
- Convective cooling
- Greenhouse